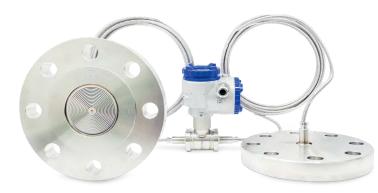

#### **Pressure**

#### Pressure, flow, level or density measurement.

Differential, relative and absolute pressure transmitters Diaphragm seals

Hydrostatic level measurement DP Flow meter with primary element