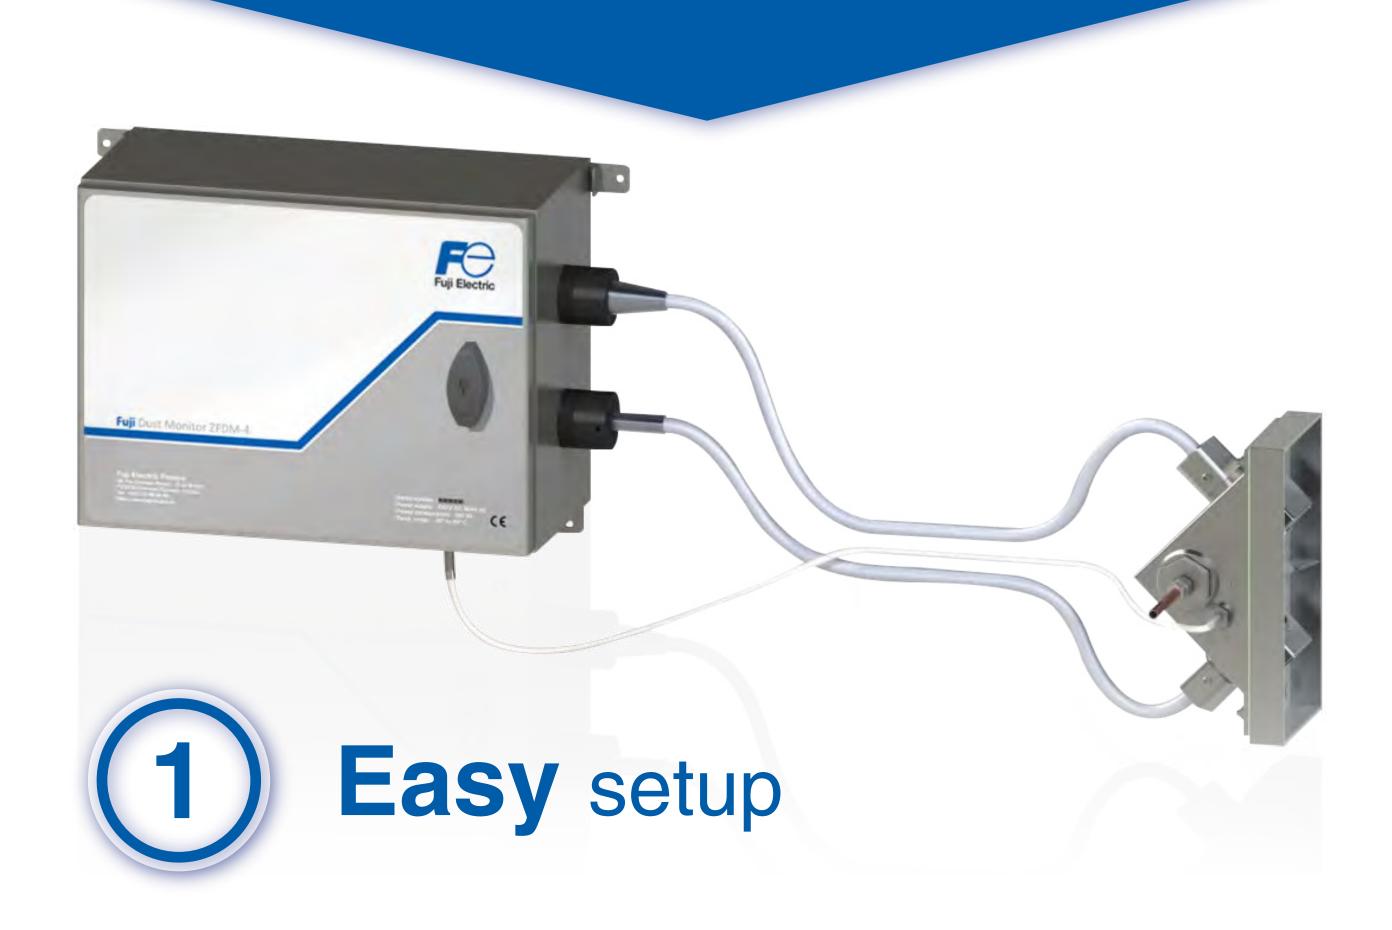

# Fuji Electric ZFDM-4 combines:

- 2 No fouling of optics
- Unequaled measurement representativeness
- Self-integrated preventive maintenance