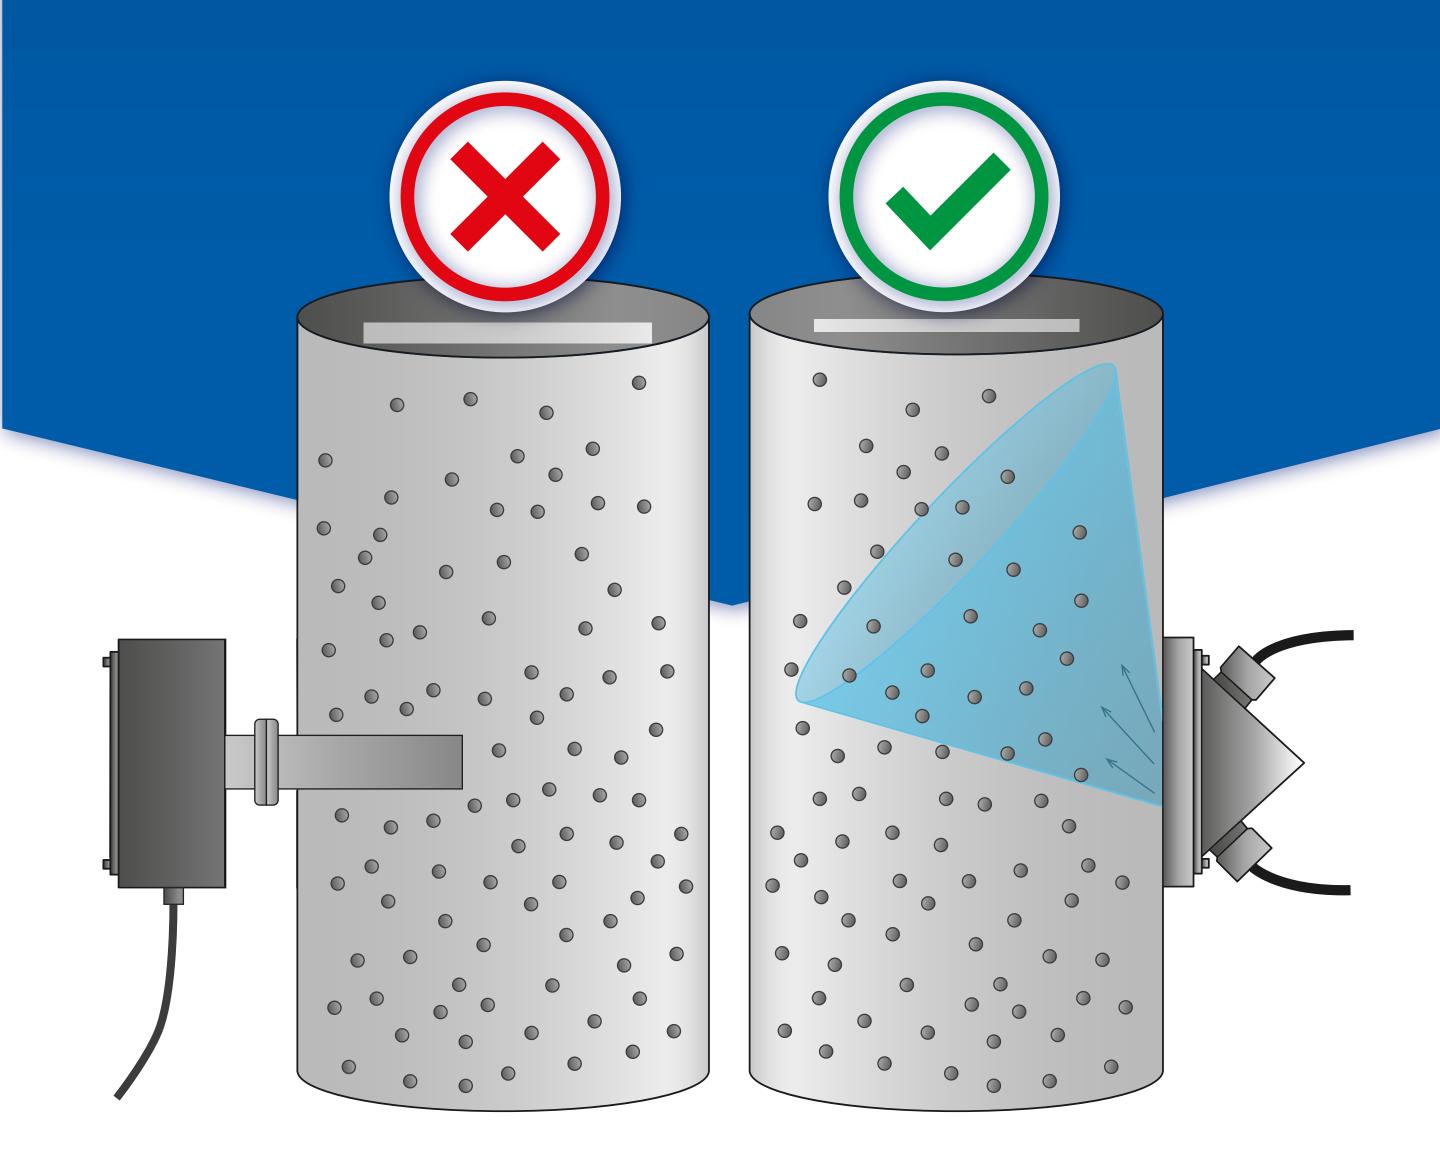

#### Avoid fragile optics inside the duct!

Select a robust, simple and protected technology

### YOU

then avoid drifts and noncompliance.

# Fuji Electric ZFDM-4 combines:

- 2 No fouling of optics
- Unequaled measurement representativeness
- Self-integrated preventive maintenance