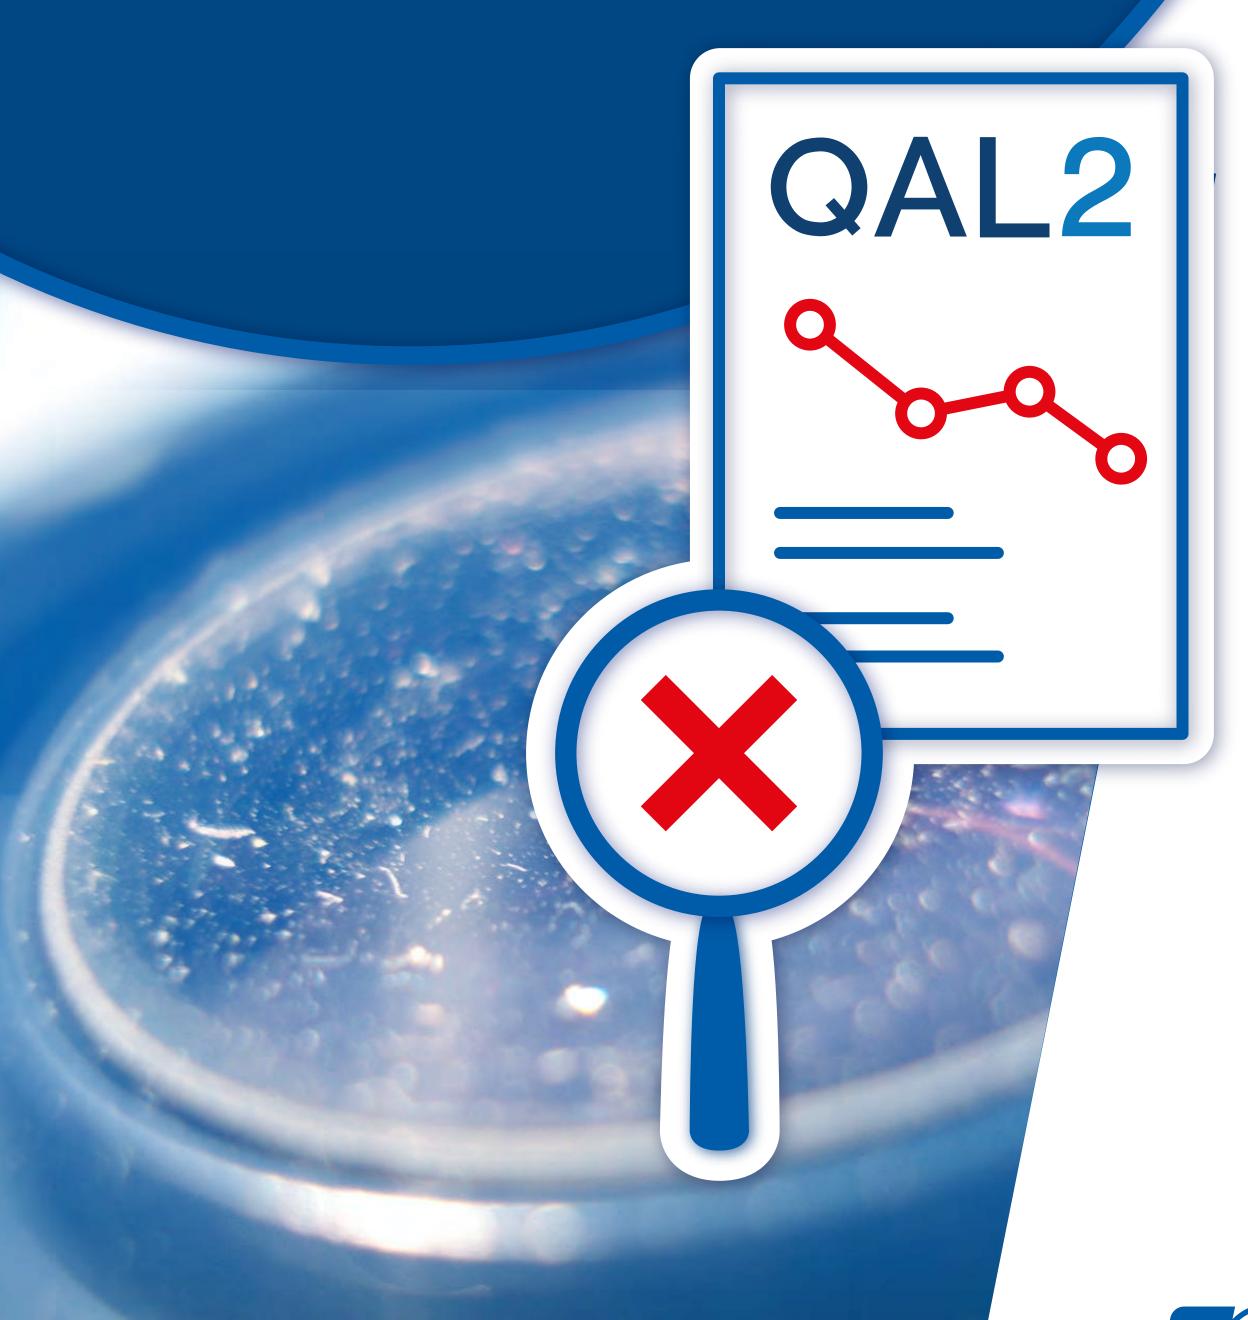

# Feeling Stressed to reach the dust monitor

QAL2 EN 14181

validation?

# QAL1 certification is necessary, but not sufficient!

The analyser has to prove its performance on the field and achieve validations:

noncompliances are due to fouling!