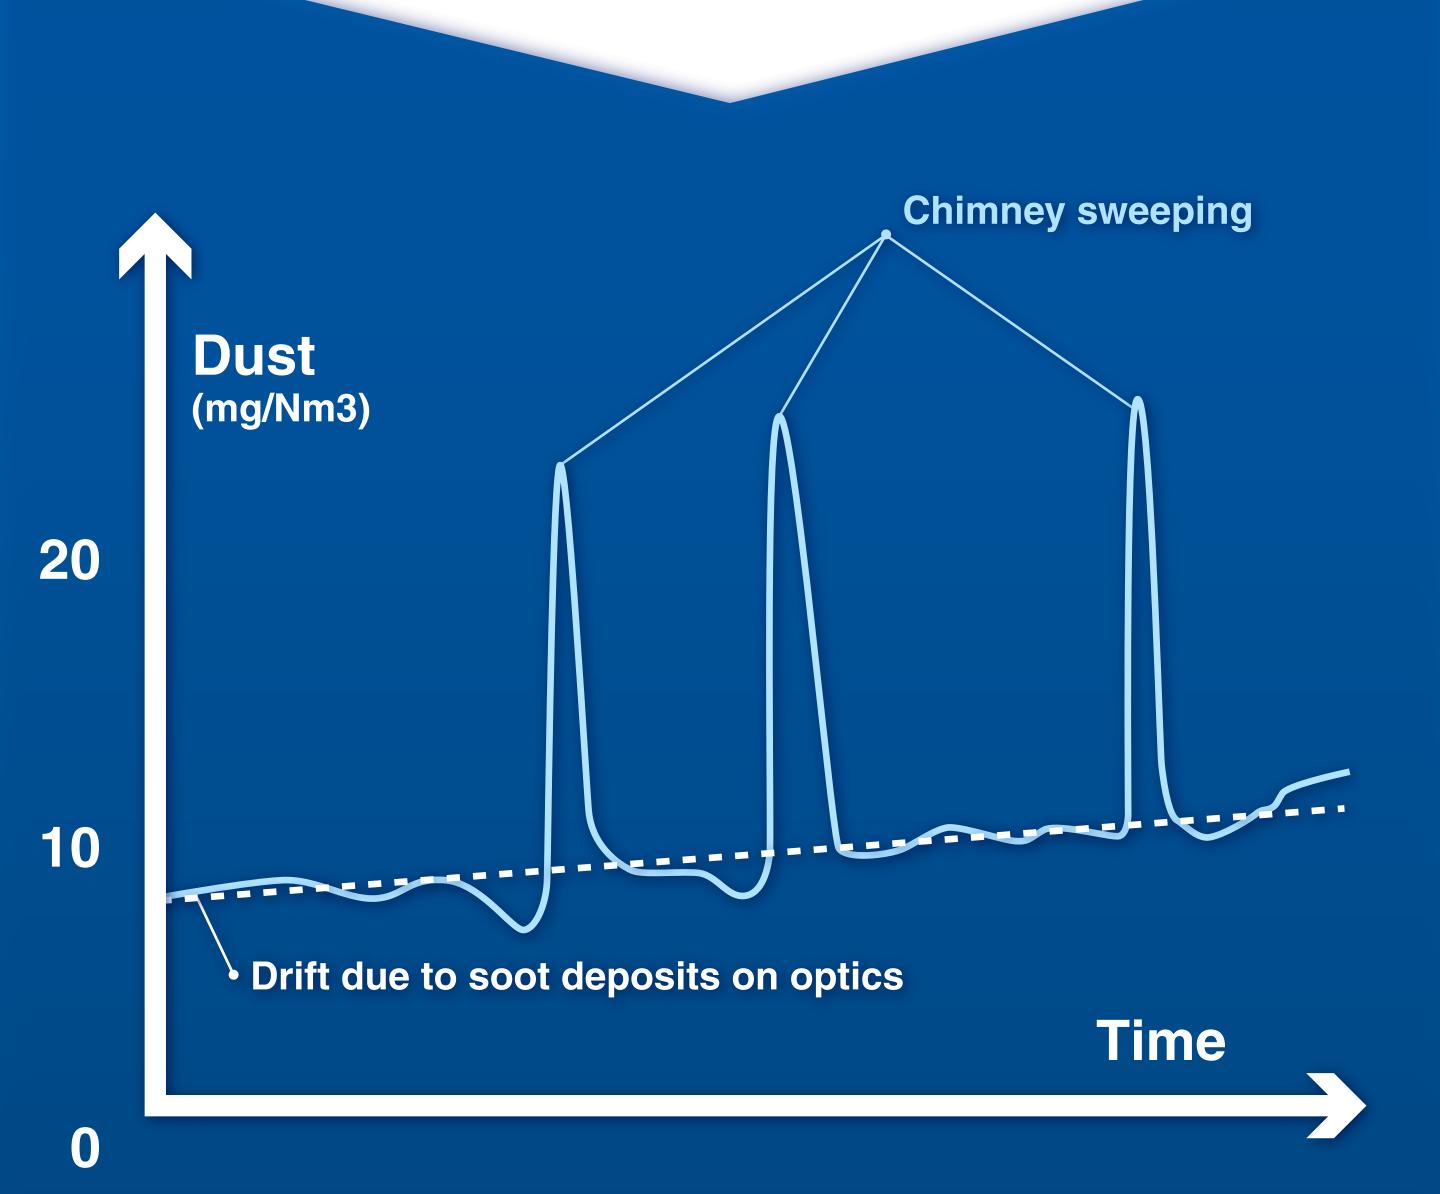

# QAL1 certification is necessary, but not sufficient!

The analyser has to prove its performance on the field and achieve validations:

noncompliances are due to fouling!