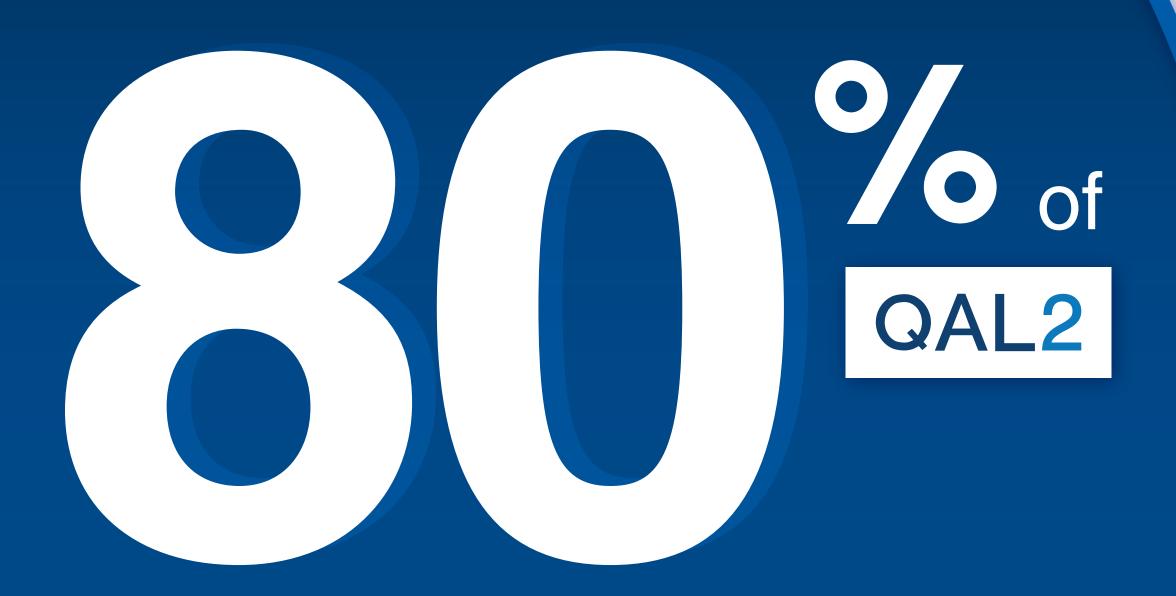

# QAL1 certification is necessary, but not sufficient!

The analyser has to prove its performance on the field and achieve validations:

noncompliances are due to fouling!