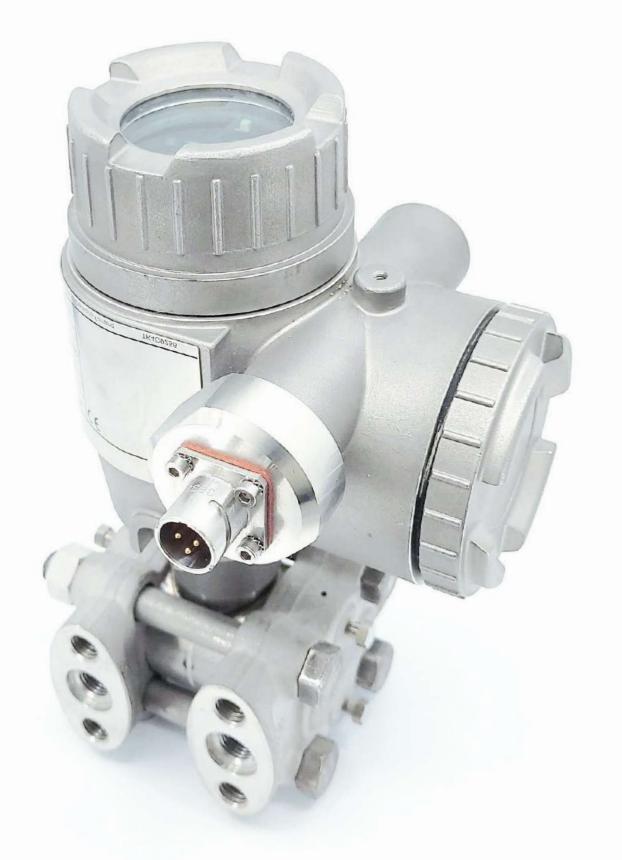

#### Approved connectors:

1/4 turn quick disconnect electrical connector meeting the most demanding qualifications

## Seals that meet the requirements:

> PMUC certification - High radiation tolerance

# Great diversity of process connections:

#### Classic connections or remote seals:

- Flanges
- OD 3/8 tube to be welded
- Screw adapter
- Flushing rings
- Materials according to the process fluid nature