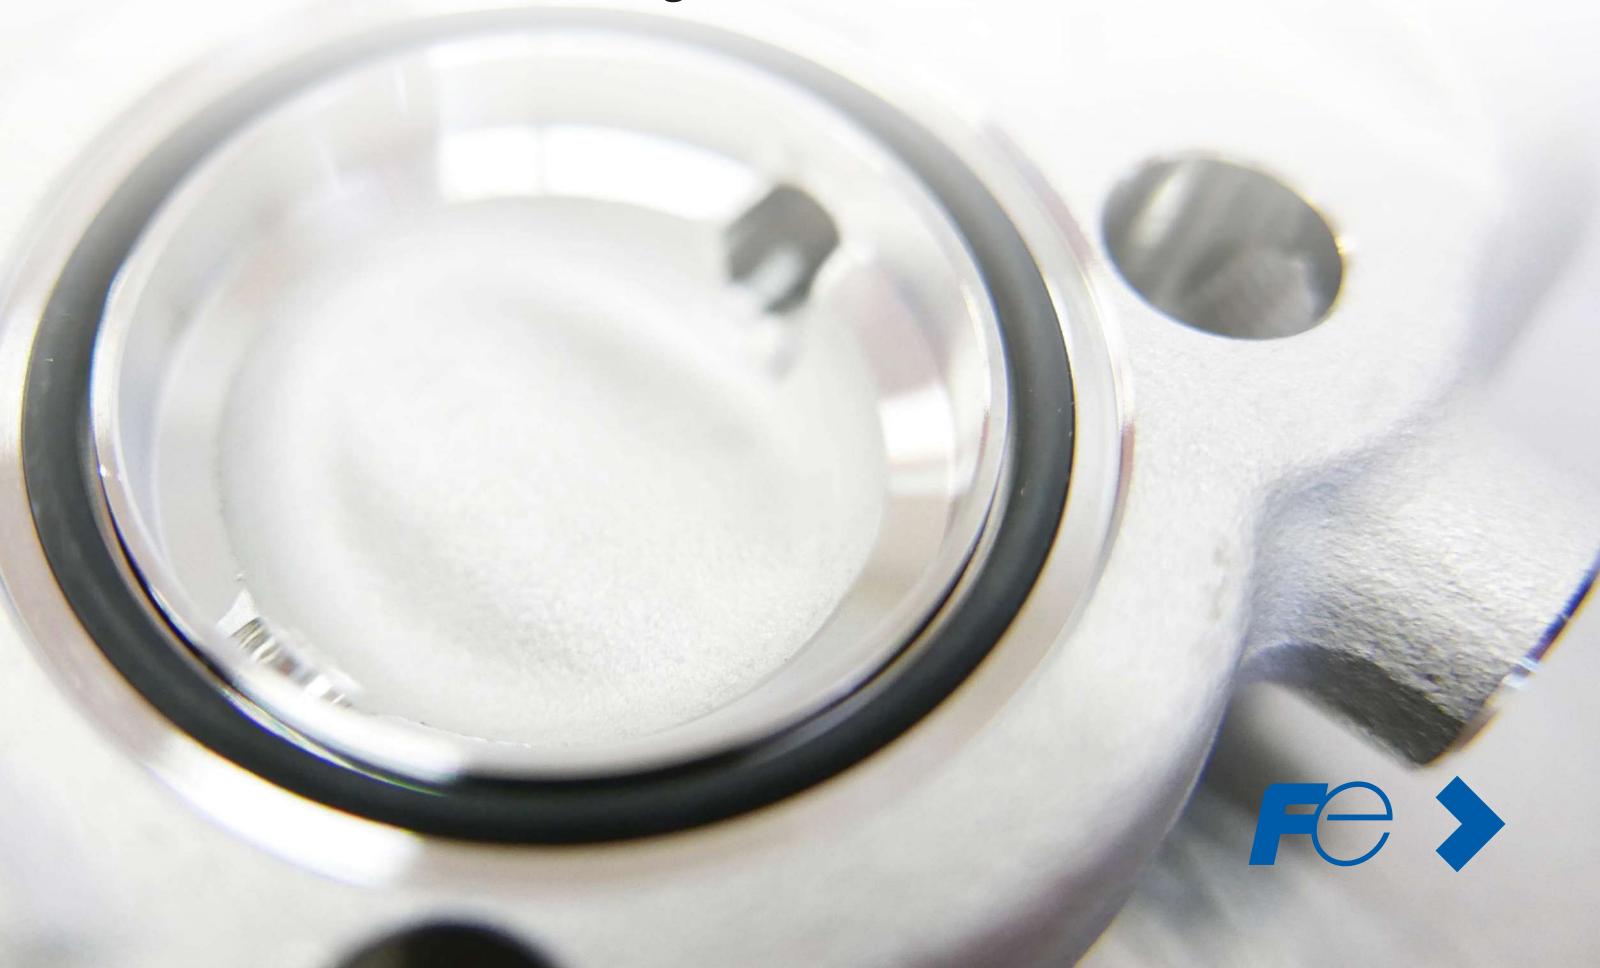

## Seals that meet the requirements:

> PMUC certification - High radiation tolerance