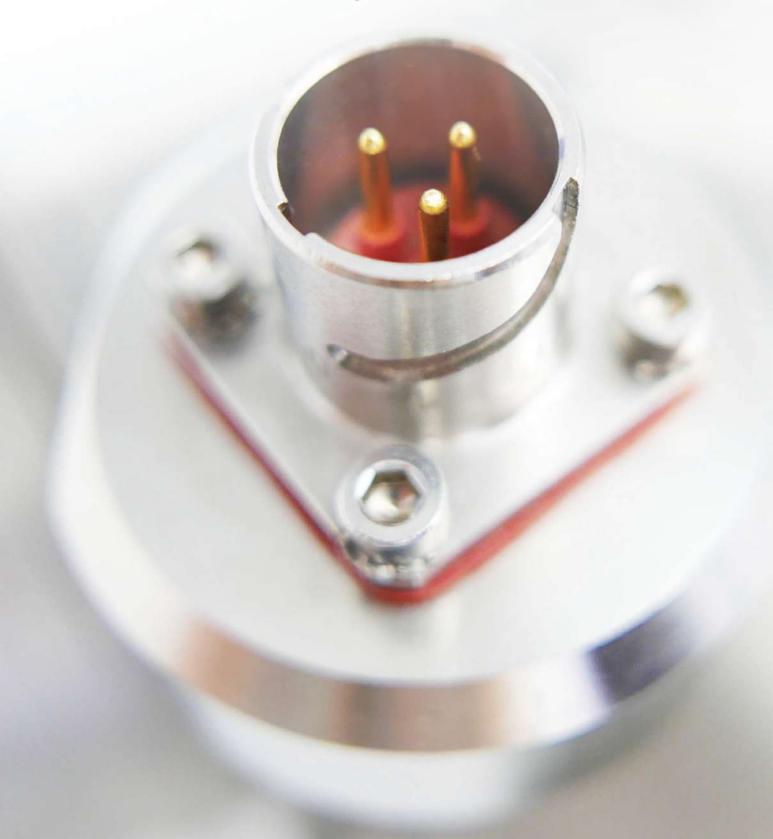

#### Approved connectors:

1/4 turn quick disconnect electrical connector meeting the most demanding qualifications