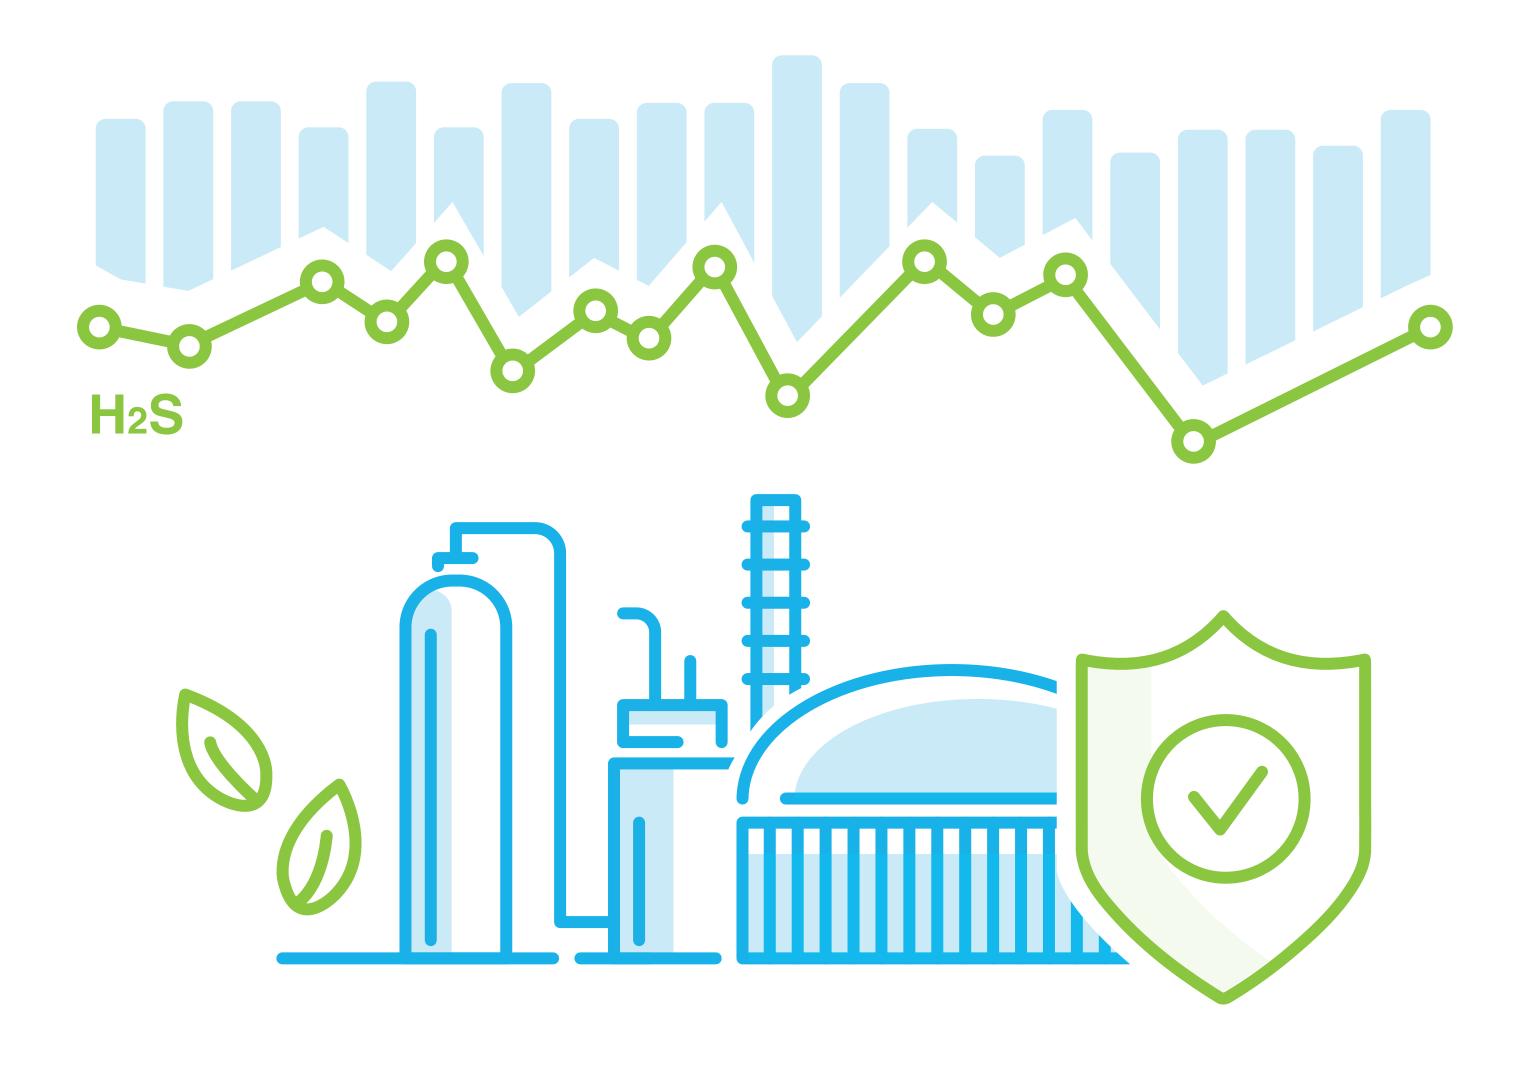

### Protecting your installation from corrosion

## Humidity and H<sub>2</sub>S generate sulphuric acid which degrades the facilities

#### Protect your plant with continuous H<sub>2</sub>S measurement