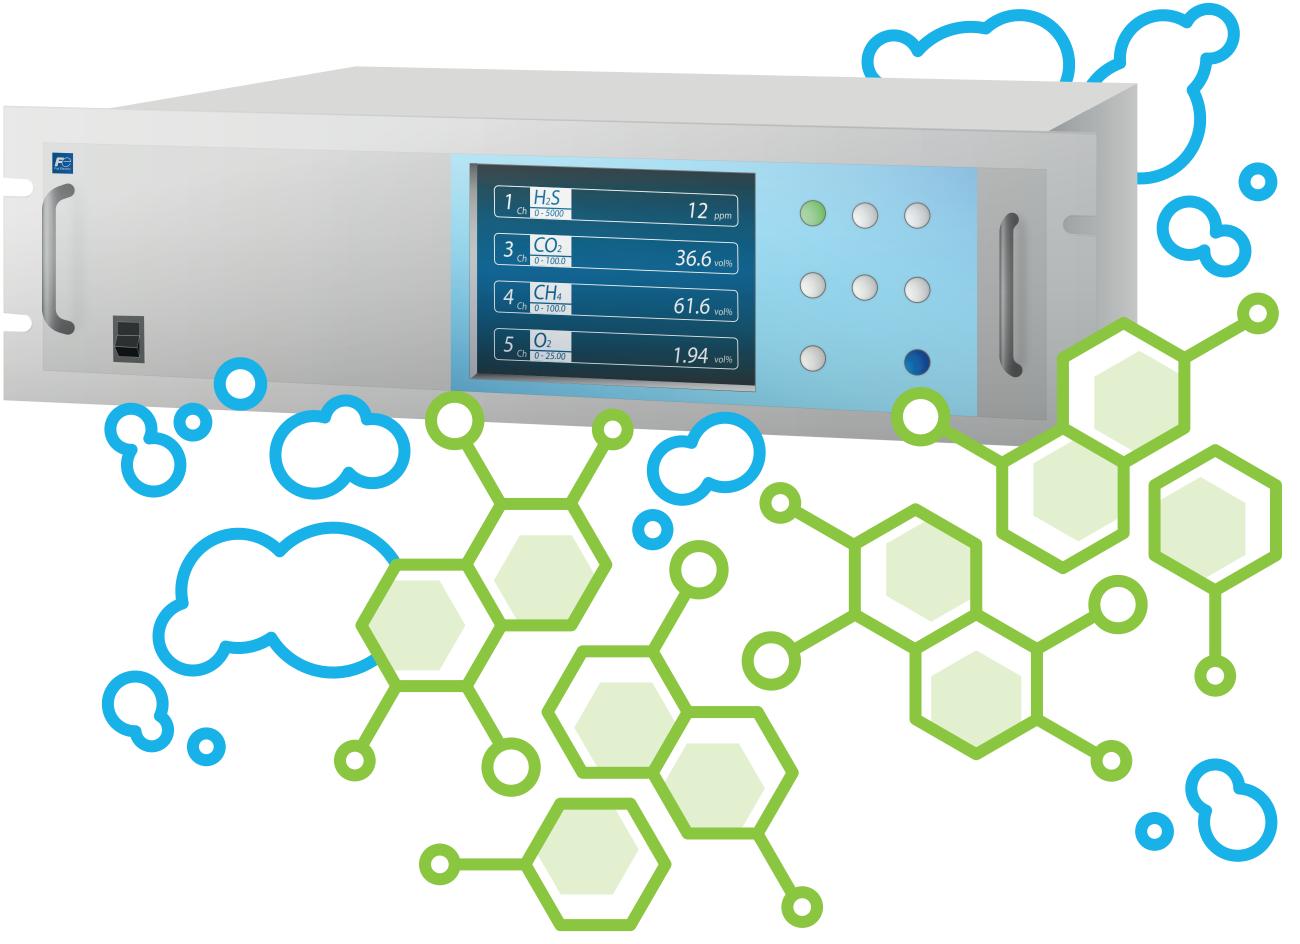

## Choose a multi-gas analyser that measures CH<sub>4</sub>, CO<sub>2</sub>, H<sub>2</sub>S and O<sub>2</sub> simultaneously

# Challenge 4