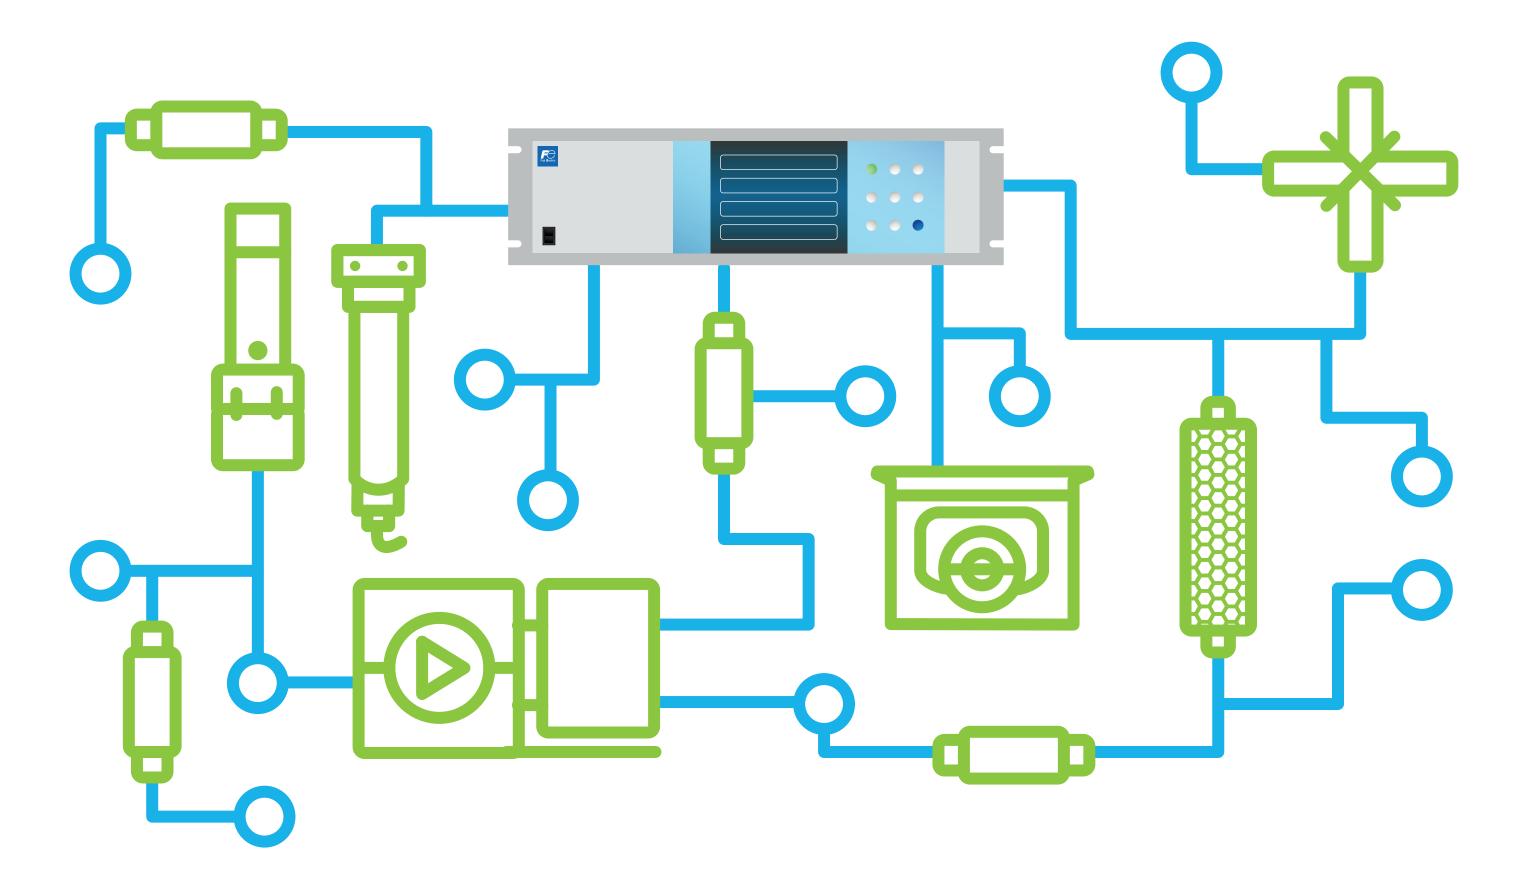

#### Link the analyser to an industrial sampling system

Flame arrestor / drying / filtering / H<sub>2</sub>S scrubbing pressure and flow monitoring / purging