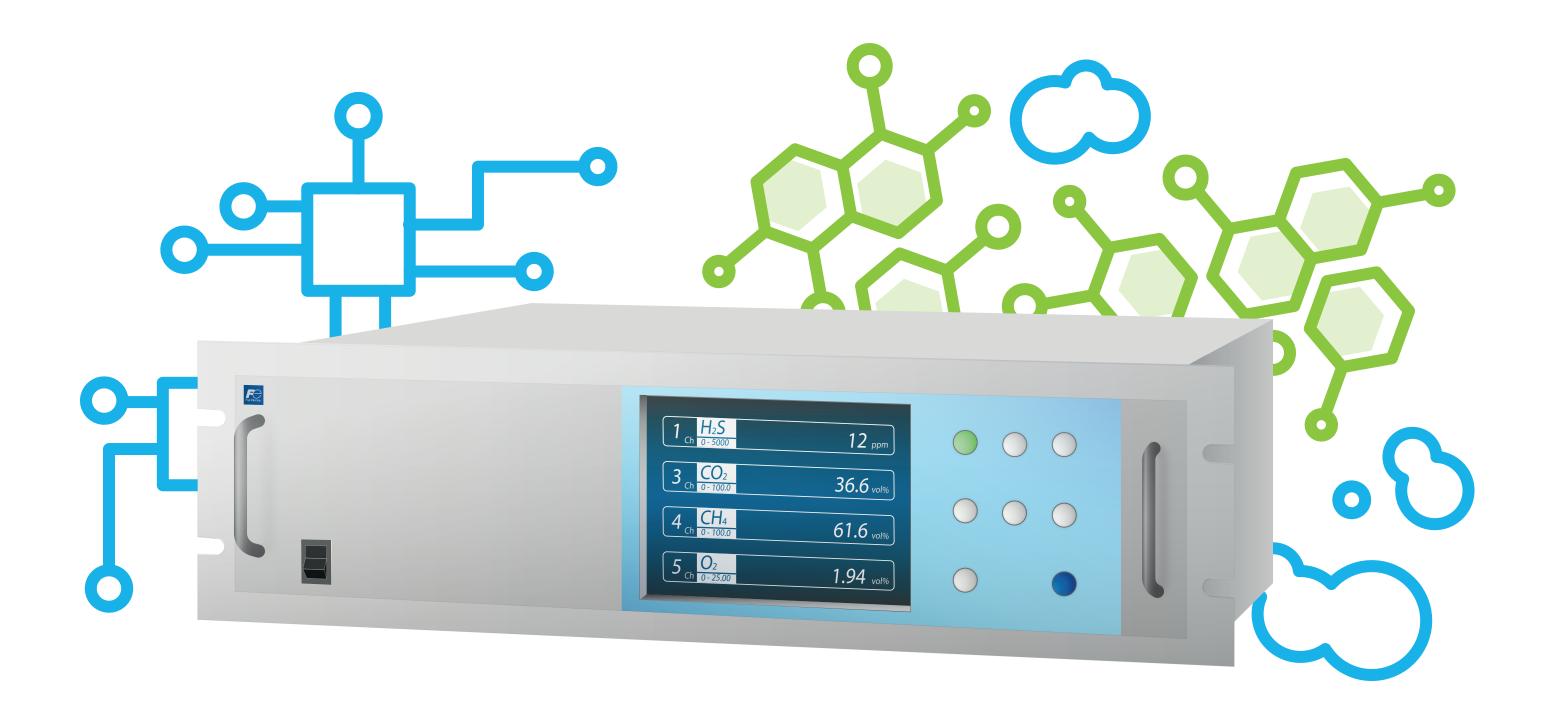

## Choose a multi-gas analyser that measures CH<sub>4</sub>, CO<sub>2</sub>, H<sub>2</sub>S and O<sub>2</sub> simultaneously

#### Don't settle for just a detector

#### Reliable monitoring requires an industrial analyser