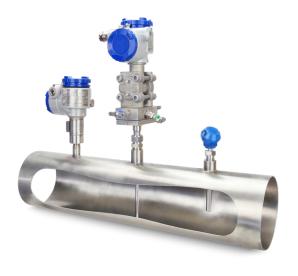

### **Flow**

#### Fluid flow measurement

Ultrasonic flow meters for air, liquid and steam