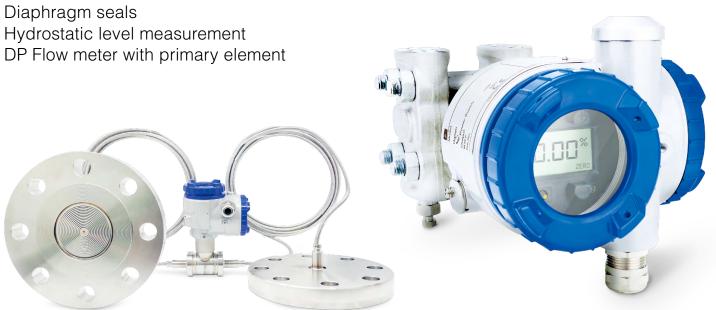

### **Pressure**

#### Pressure, flow, level or density measurement

Differential, relative and absolute pressure transmitters