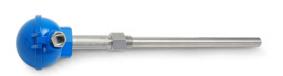

### **Pressure**

#### Pressure, flow, level or density measurement

Differential, relative and absolute pressure transmitters