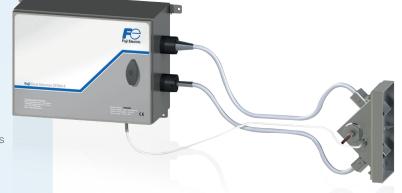

Single flange, no need to access the opposite side of the stack

Built to last in harsh environments

Non-intrusive monitor and rugged technology made to resist

Low running costs

ZFDM-4 unique modular concept adapted to small and large stacks

Easy maintenance and long service intervals

No fouling of optics, self-integrated preventive maintenance

Relax, you have a Fuji Dust Monitor

Automatic zero checks and active drift correction

**Contact us** 