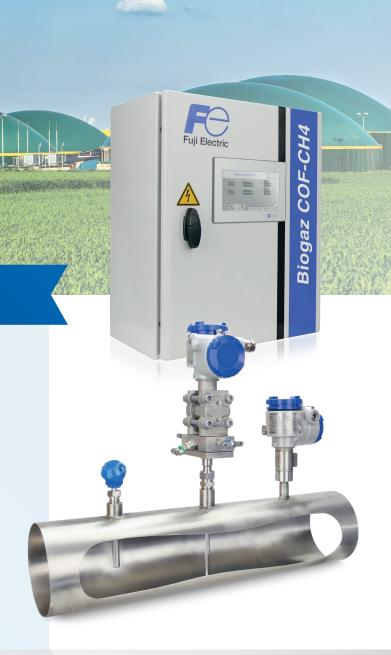

## Measure and count biogas

SOL BIOGAZ Multi-channel biogas flow meter

Custody transfer measurement and secure data MID MI-002 biogas certification / CET biogas Backup on USB flash drive

Easy to read metering data Instantaneous flows and total volumes on touch screen

**Collect and analyse your results remotely** Supervision data transmission via Modbus or Ethernet

**Designed for use in harsh environments** Robust design, approved on a certified test bench, and field proven